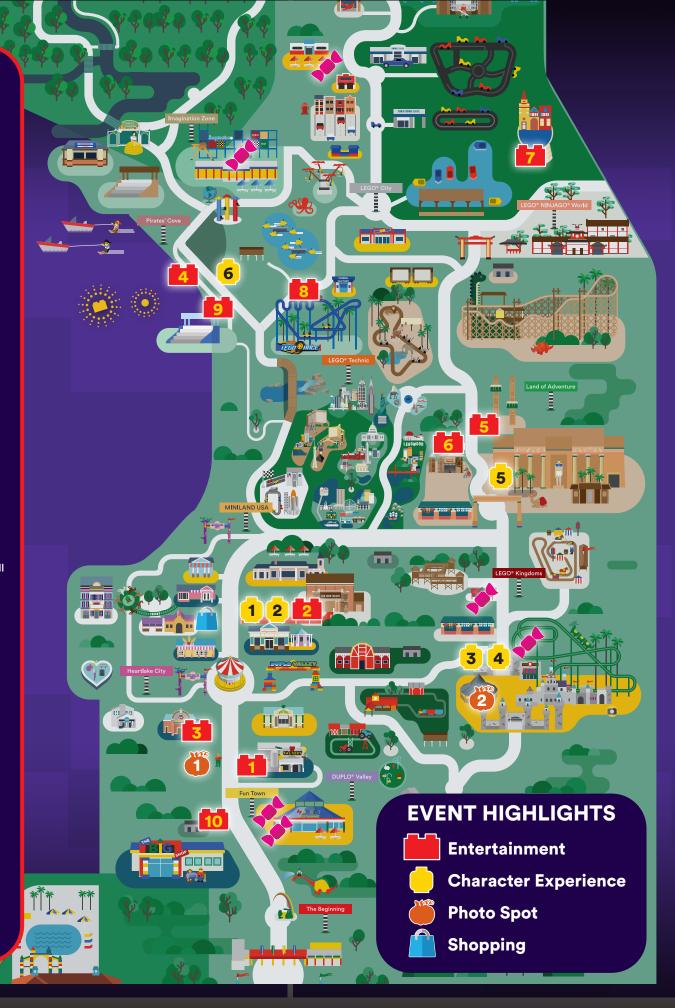

r

Arrrgh you ready to end the night with a bang? Experience the tale of Captain Dreadbeard's adventure to defeat the Imperial Navy during a battle to save Pirates' Cove. Enjoy dazzling lights as the sky fills with bricks during this fireworks spectacular.

Special fireworks viewing glasses will be distributed starting at 7:00pm. **Duration: Approximately 7 minutes** 

Warning: This show contains loud sounds, strobe lighting and special effects. Weather permitting

Jammin' Jack-O'-Lanterns 7:00pm - Park Close (every 15 minutes)

Get ready to rock out with the spirits of Brick or Treat as our LEGO jack-o'-lantern trio comes alive to sing some of your favorite spooky kooky tunes! Warning: This show contains strobe lighting and theatrical fog effects.

**Duration: Approximately 7 minutes** 



## **CHARACTER EXPERIENCES**

**Meet LEGO Witch** 11:00am 12:00pm 1:15pm 3:00pm 4:15pm 5:15pm

**Meet LEGO Mad Scientist** 11:30am 12:30pm 1:45pm 3:30pm 4:45pm 5:45pm

**Meet LEGO Lord Vampyre** 11:15am 12:15pm 1:15pm 2:15pm 3:45pm 4:45pm

**Meet LEGO Spider Lady** 11:45am 12:45pm 1:45pm 3:15pm 4:15pm 5:15pm

Meet LEGO Mummy Not offered on 10/31 1:00pm 2:00pm 3:00pm 4:30pm 5:30pm 6:30pm

**NEW Monster Rock Experience** featuring LEGO Frankenstein Not offered on 10/31 1:00pm-7:00pm

Character appearances approximately 30 minutes.

## **PHOTO SPOT**





## **SHOPPING**



Receive an exclusive **LEGO Penguin** Minifigure pack FREE with a \$50 purchase in Be A Minifigure Costume Shop!

LEGO Item #5005156 while supplies last.



Limit one per transaction per guest. Minimum spend must be met